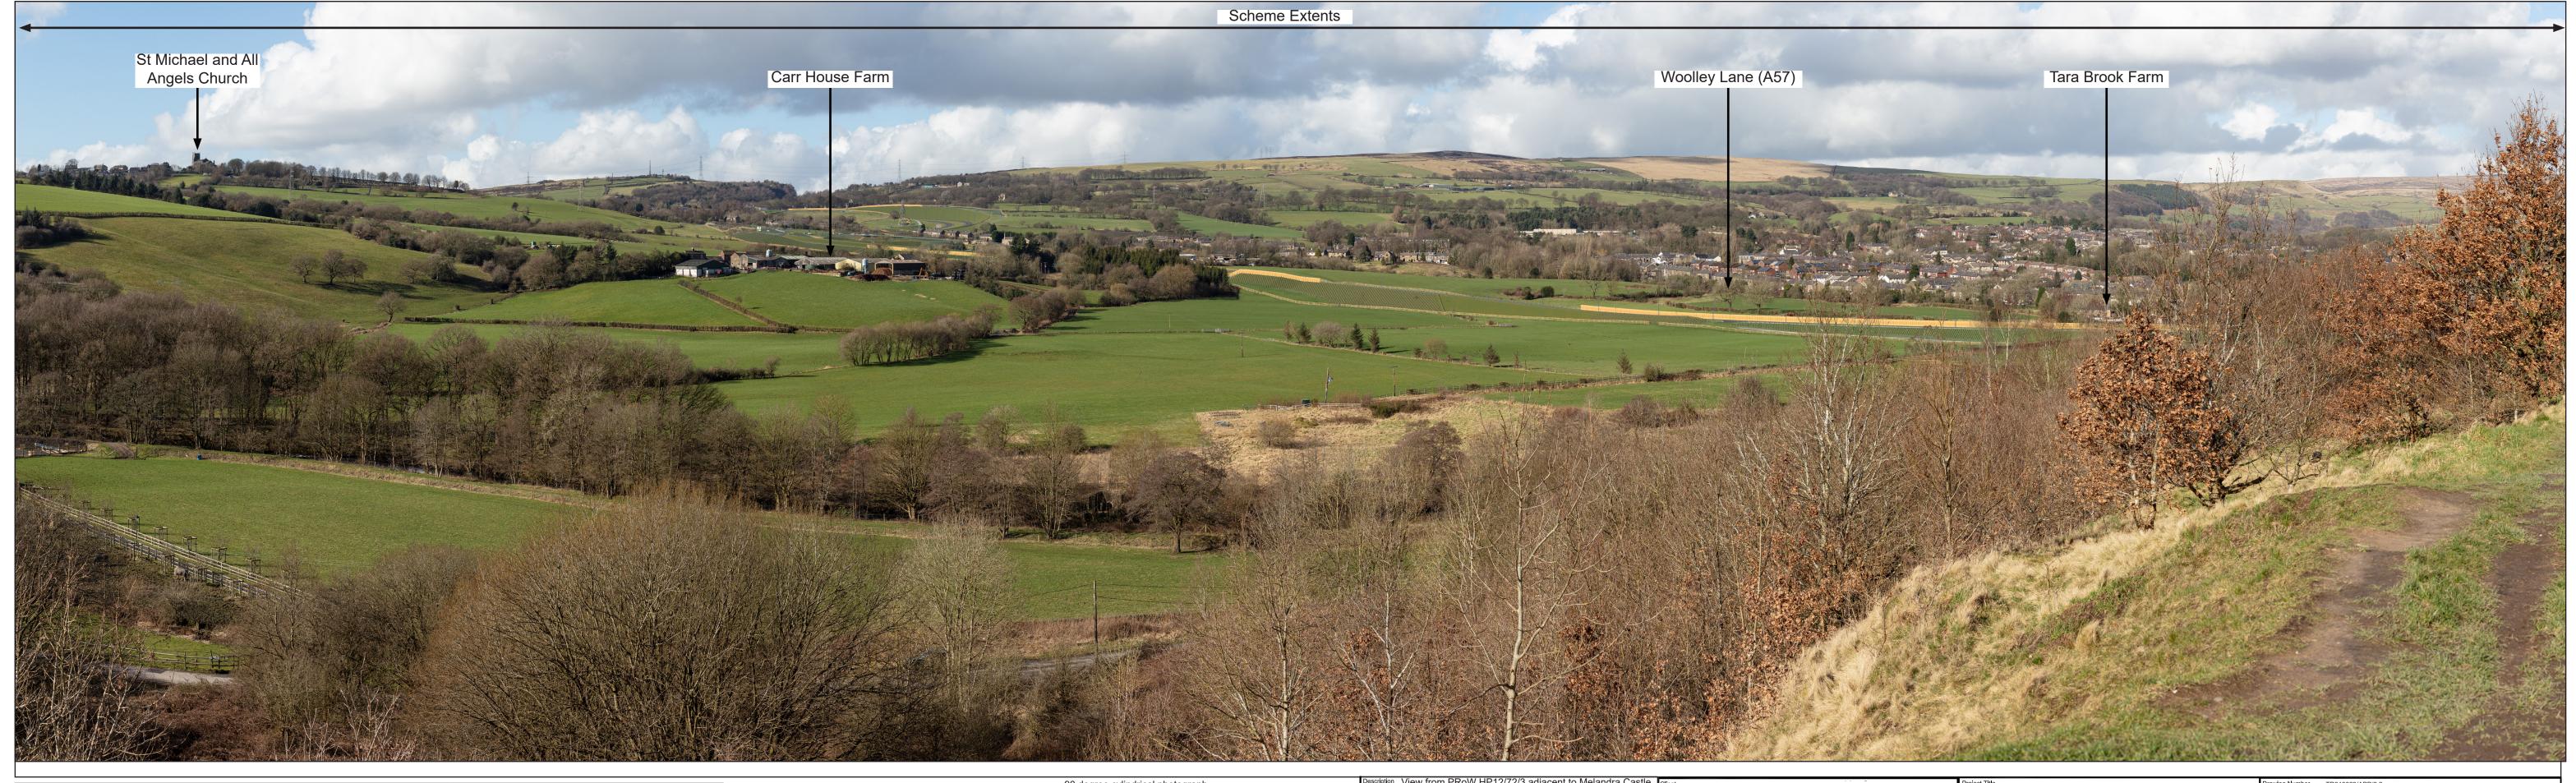

| Project Little                                         | Drawing Number | TR010029/APP | /6.2                |      |           |        |      |   |
|--------------------------------------------------------|----------------|--------------|---------------------|------|-----------|--------|------|---|
| The A57 Link Roads (previously known as Trans          | Project        | Orlg         | lnator              | l Vo | olume     |        |      |   |
| Pennine Upgrade) (the scheme)                          |                | _            |                     | _    |           | _      |      |   |
| Drawing Title                                          |                |              | -                   |      |           | -      |      |   |
| Figure 7.9 - Winter Photomontage Year 1 - Viewpoint 17 | Location       |              |                     | Туре | Role      | Number |      |   |
| (Sheet 37 of 42)                                       | Original A1 s  | Scale: N/A   | Project<br>Ref. No: |      | Sheet: 37 | of 39  | Rev: | 0 |

|           | 1 Tojost Tillo                      |
|-----------|-------------------------------------|
| -         | The A57 Link Roads (previously      |
| highways  | Pennine Upgrade) (the s             |
| highways  | Drawing Title                       |
| england ' | Figure 7.9 - Winter Photomontage Ye |
| 9.19.4    | (Sheet 38 of 42)                    |

| Project Title                                           | Drawing Numbe | r TR010029/APP/ | 6.2                 |      |          |          |
|---------------------------------------------------------|---------------|-----------------|---------------------|------|----------|----------|
| The A57 Link Roads (previously known as Trans           | Project       | Volume          |                     |      |          |          |
| Pennine Upgrade) (the scheme)                           | -             |                 |                     | _    |          | _        |
| Drawing Title                                           |               |                 |                     |      | _        | _        |
| Figure 7.9 - Winter Photomontage Year 15 - Viewpoint 17 | Location      |                 |                     | Туре | Role     | Number   |
| (Sheet 38 of 42)                                        | Original A1   | Scale: N/A      | Project<br>Ref. No: |      | Sheet: 3 | 88 of 39 |