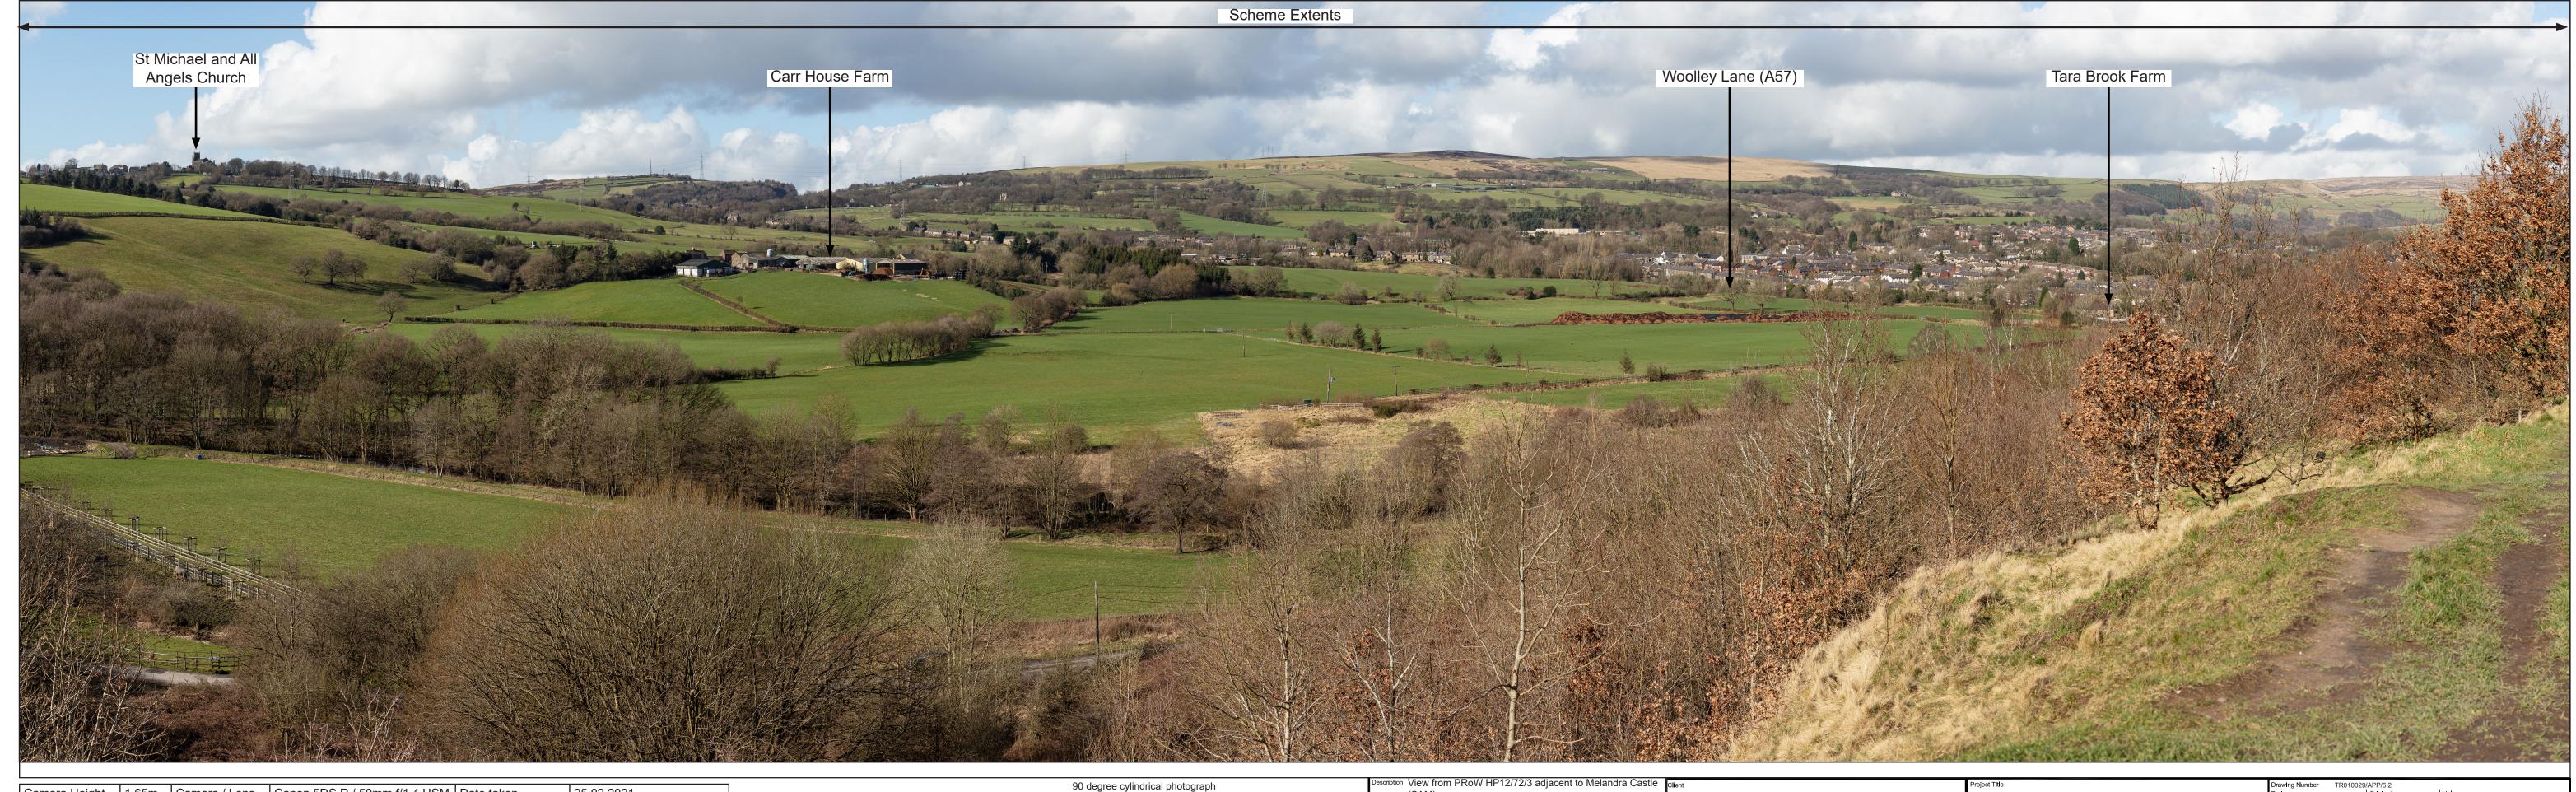

|       |             | View from<br>(SAM)    | PRoW HF | P12/72/3 a | idjacent to | Melandra   | a Castle   |  |  |  |
|-------|-------------|-----------------------|---------|------------|-------------|------------|------------|--|--|--|
| ) and | Status      | Revision              | Drawn   | Checked    | Reviewed    | Authorised | Issue Date |  |  |  |
| s     | Description | Description PUBLISHED |         |            |             |            |            |  |  |  |
|       | Status      | Revision              | Drawn   | Checked    | Reviewed    | Authorised | Issue Date |  |  |  |
|       |             | 0                     | JW      | 1          | EM          | PG         | 15/07/20   |  |  |  |

|             | TICW IIOIII           | LKOM UL              | 12/12/38                                                            | iujaceni id                                                                         | Melandra                                                                                              | Castle                                                                                                                      |  |
|-------------|-----------------------|----------------------|---------------------------------------------------------------------|-------------------------------------------------------------------------------------|-------------------------------------------------------------------------------------------------------|-----------------------------------------------------------------------------------------------------------------------------|--|
| (           | SAM)                  |                      |                                                                     |                                                                                     |                                                                                                       |                                                                                                                             |  |
| Status      | Revision              | Drawn                | Checked                                                             | Reviewed                                                                            | Authorised                                                                                            | Issue Date                                                                                                                  |  |
|             |                       |                      |                                                                     |                                                                                     |                                                                                                       |                                                                                                                             |  |
| Description |                       | :D                   |                                                                     |                                                                                     |                                                                                                       |                                                                                                                             |  |
| PUBLISHED   |                       |                      |                                                                     |                                                                                     |                                                                                                       |                                                                                                                             |  |
| Status      | Revision              | Drawn                | Checked                                                             | Reviewed                                                                            | Authorised                                                                                            | Issue Date                                                                                                                  |  |
|             | 0                     | JW                   | 1                                                                   | EM                                                                                  | PG                                                                                                    | 15/07/20                                                                                                                    |  |
|             | Status<br>Description | Description PUBLISHE | Status Revision Drawn  Description PUBLISHED  Status Revision Drawn | Status Revision Drawn Checked  Description PUBLISHED  Status Revision Drawn Checked | Status Revision Drawn Checked Reviewed  Description PUBLISHED  Status Revision Drawn Checked Reviewed | Status Revision Drawn Checked Reviewed Authorised  Description PUBLISHED  Status Revision Drawn Checked Reviewed Authorised |  |

| Project Title                                       | Drawing Number | TR010029/APP/6     | 5.2     |      |
|-----------------------------------------------------|----------------|--------------------|---------|------|
| The A57 Link Roads (previously known as Trans       | Project        | Project Originator |         |      |
| Pennine Upgrade) (the scheme)                       |                | _                  |         |      |
| Drawling Title                                      |                |                    |         | -    |
| Figure 7.9 - Winter Photograph (day) - Viewpoint 17 | Location       |                    |         | Туре |
| (Sheet 36 of 42)                                    | Original A1    |                    | Project |      |