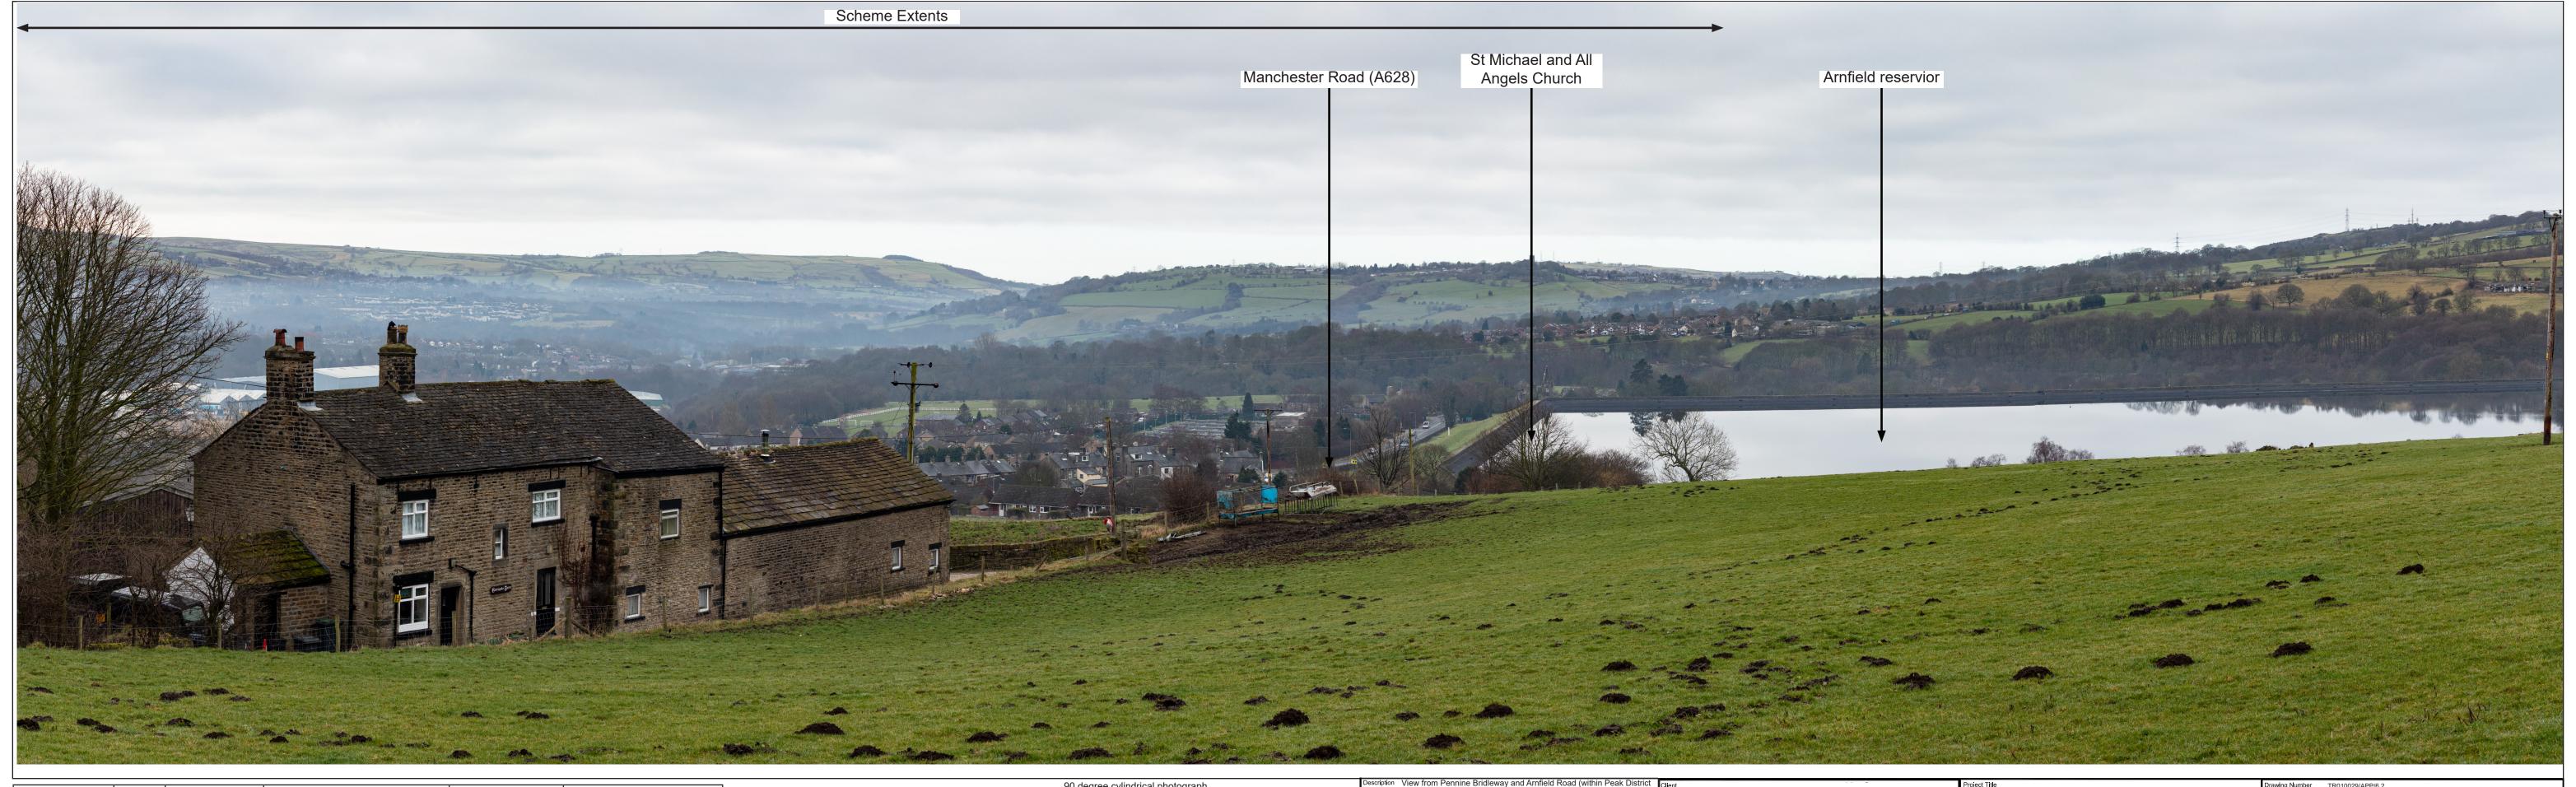

| 90 degree cylindrical photograph                                                                                      |        |        | National Pa |       | ,       |          | `          |   |
|-----------------------------------------------------------------------------------------------------------------------|--------|--------|-------------|-------|---------|----------|------------|---|
| Page should be printed at A1 width, A3 height (841 x 297mm) and viewed at a comfortable arm's length (approx. 500mm). |        |        | Revision    | Drawn | Checked | Reviewed | Authorised |   |
|                                                                                                                       |        |        | PUBLISHED   |       |         |          |            |   |
| Drawing Suitability                                                                                                   | Status |        | 1 OBEIGITED |       |         |          |            |   |
| PUBLISHED                                                                                                             |        | Status | Revision    | Drawn | Checked | Reviewed | Authorised | П |
|                                                                                                                       |        |        | 0           | JW    |         | EM       | PG         |   |

|      | Project Title The A57 Link Roads (previously known as Trans Pennine Upgrade) (the scheme) | Drawing Number<br>Project | r TR   | TR010029/APP/6.2<br>  OrlgInator<br> |         |   |  |
|------|-------------------------------------------------------------------------------------------|---------------------------|--------|--------------------------------------|---------|---|--|
|      | Drawing Title                                                                             |                           |        |                                      |         | _ |  |
|      | Figure 7.9 - Winter Photograph (day) - Viewpoint 18                                       | Location                  |        |                                      |         |   |  |
| 1 19 | (Sheet 39 of 42)                                                                          | Original A 1              | Scale: | N/A                                  | Project |   |  |